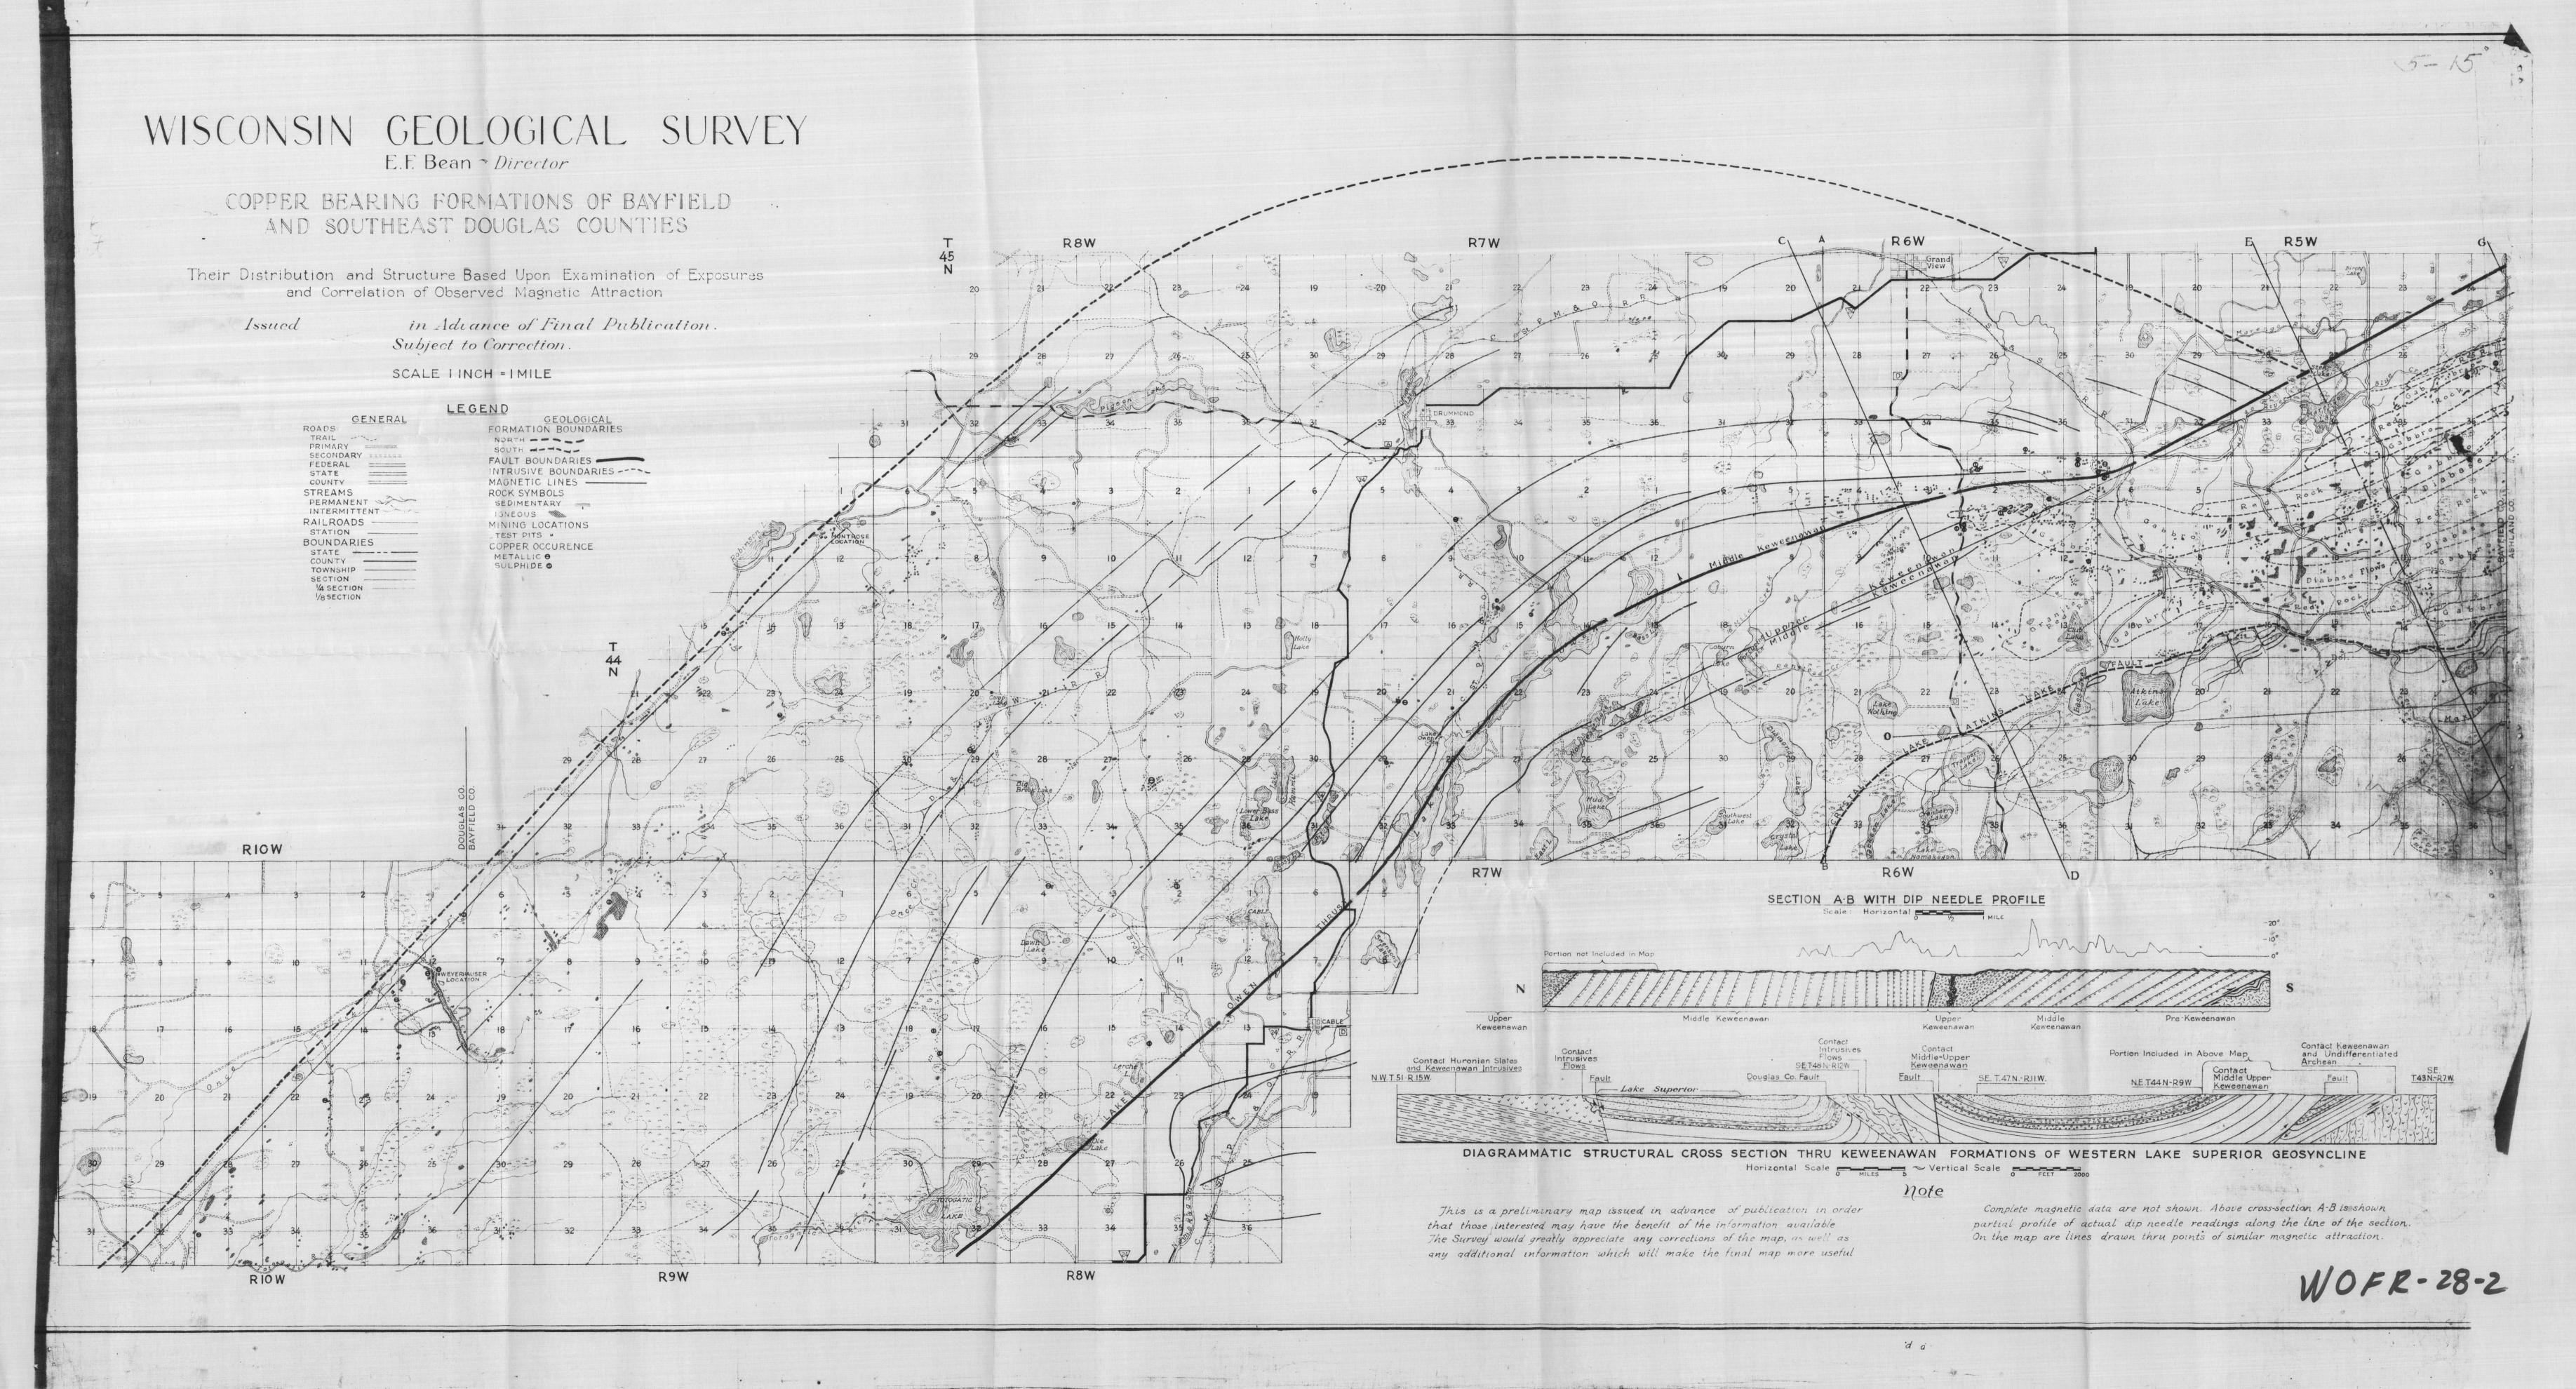

## University of Wisconsin-Extension

## GEOLOGICAL AND NATURAL HISTORY SURVEY 3817 Mineral Point Road Madison, Wisconsin 53705

M.E. Ostrom, State Geologist and Director

COPPER BEARING FORMATIONS OF BAYFIELD AND SOUTHEAST DOUGLAS COUNTIES

bу

E.F. Bean(?)

Open-File Report 28-2 l oversize plate

This report represents work performed by the Geological and Natural History Survey, and is released to the open files in the interest of making the information more readily available. This report has not been edited or reviewed for conformity with Geological and Natural History Survey standards and nomenclature.

no date